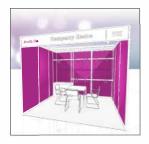

### Package 1: to highlight the booth in unique color (顏色貼紙)

-Color sticker laminate on wall panels (without coverage of wooden shelf / cabinet / showcase / ceiling beams and poles)

Sticker color options: 🗆 #043 📃 🗆 #066 📃 🗆 #073

# APPENDIX 1 (Package 1)

The color of company fascia and carpet will be remained the same as the original booth package. Company fascia color cannot be changed.

► Exhibition Services 展覽服務